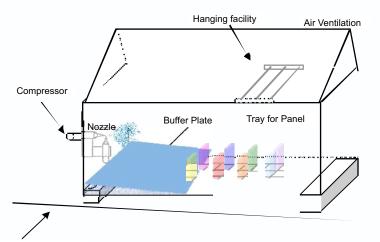

### Salt sp<sup>Ground</sup>test Chamber : - Simple Model :- (Flat Lid Model)

(Made of perspex sheet)

'Lab Care' make Salt Spray Cabinet suitable for conducting 'Salt Fog test' on specimens for evaluating performance under long-term exposure of a specific environmental condition. The instruments is improved to meet the IS 2074 Standard specification.

The complete instrument is made from 6 mm thick imported Perspex sheet. Specially designed one side sloped chamber, Flat Lid with ventilation, Buffel Plate, Spray nozzle, Trays for Specimens, hanging facility for small parts, and other std. accessories but without compressor. (Note: Same salted water re-circulates in this model.)